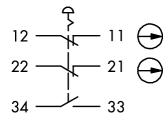

## Emergency-stop 2NC+1NO FRVKOOI

Category: Series: Panel cut-out: Mounting depth: Degree of protection: Illumination: With labelling option: Contact equipment: Connection type: Front bezel mushroom head Mechanical life: Shape: Electrical life: Storage temperature: Positive opening: Operating temperature: Foolproof: Anti-lock collar: Switching position indicator: Release: Contact material:

Emergency-stops SHORTRÓN® Ø 22.3 mm 18,1 mm IP65 / IP67 no no 2 NC + 1 NO Faston terminals 2.8 x 0.8 mm yellow red 50,000 switching cycles round 50,000 switching cycles at rated load -40°C ... 80°C no -25°C ... 70°C yes no yes twist right or left