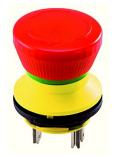

## Emergency-stop 2NC+1NO FRVKOOI

Category: Series: Panel cut-out: Mounting depth: Degree of protection: Illumination: With labelling option: Contact equipment: Connection type: Front bezel mushroom head Mechanical life: Shape: Electrical life: Storage temperature: Positive opening: Operating temperature: Foolproof: Anti-lock collar: Switching position indicator: Release: Contact material:

Emergency-stops SHORTRÓN® Ø 22.3 mm 18,1 mm IP65 / IP67 no no 2 NC + 1 NO Faston terminals 2.8 x 0.8 mm yellow red 50,000 switching cycles round 50,000 switching cycles at rated load -40°C ... 80°C no -25°C ... 70°C yes no yes twist right or left