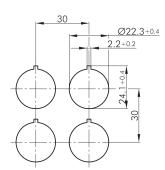

## Emergency-stop 2NC+1NO FRVKOOI

Category: Series: Panel cut-out: Mounting depth: Degree of protection: Illumination: With labelling option: Contact equipment: Connection type: Front bezel mushroom head Mechanical life: Shape: Electrical life: Storage temperature: Positive opening: Operating temperature: Foolproof: Anti-lock collar: Switching position indicator: Release: Contact material:

Emergency-stops SHORTRÓN® Ø 22.3 mm 18,1 mm IP65 / IP67 no no 2 NC + 1 NO Faston terminals 2.8 x 0.8 mm yellow red 50,000 switching cycles round 50,000 switching cycles at rated load -40°C ... 80°C no -25°C ... 70°C yes no yes twist right or left