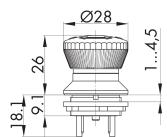

## Emergency-stop 2NC+1NO FRVKOOI

Category: Series: Panel cut-out: Mounting depth: Degree of protection: Illumination: With labelling option: Contact equipment: Connection type: Front bezel mushroom head Mechanical life: Shape: Electrical life: Storage temperature: Positive opening: Operating temperature: Foolproof: Anti-lock collar: Switching position indicator: Release: Contact material:

Emergency-stops SHORTRÓN® Ø 22.3 mm 18,1 mm IP65 / IP67 no no 2 NC + 1 NO Faston terminals 2.8 x 0.8 mm yellow red 50,000 switching cycles round 50,000 switching cycles at rated load -40°C ... 80°C no -25°C ... 70°C yes no yes twist right or left